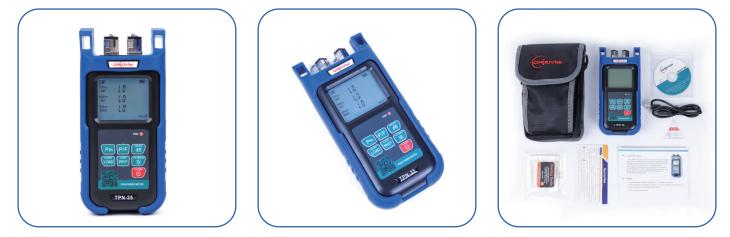

#### Description

**TPN-35** 

TPN-35 main body, USB LINE,warranty card, Uaser guide, SC Connectors, Cleaning swabs, Carry bag

### PACKAGING DISPLAY: