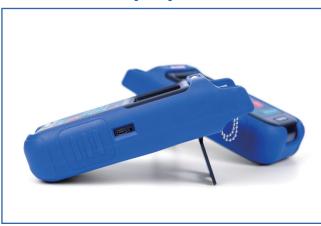

We integrate. You communicate.

# TPN-35 PON Optical Pwer



## Key Features

• For PON Network Testing

Meter

 Providing simultaneous measurement for all three wavelengths on the fiber (1490nm, 1550nm,1310nm).

 Used in Burst mode measurement of 1310nm upstream.

Test 3 wavelengths separately and simultaneously

One-year warranty and Three-year recommended calibration interval



## **PRODUCT FEATURES**



### Drop-proof



### Hand-held



Bracket



**Rubber Protect** 

### Specifications

| Optical Specifications  |                                                                                         |           |           |     |           |     |
|-------------------------|-----------------------------------------------------------------------------------------|-----------|-----------|-----|-----------|-----|
|                         | 1310                                                                                    |           | 1490      |     | 1550      |     |
| Measurement Range (DBm) | CW                                                                                      | +15 ~ -35 | +10 ~ -50 |     | +25 ~ -45 |     |
|                         | BW