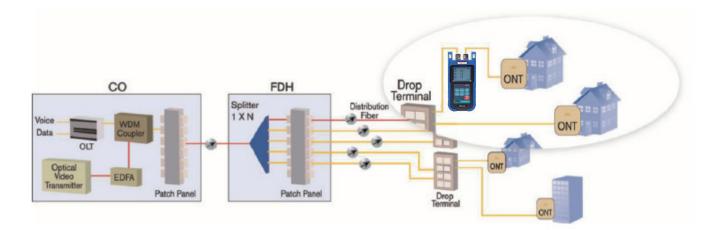

| 3x AA batteries                                                                         |           |           |     |           |     |
| Display                 | LED                                                                                     |           |           |     |           |     |
| Threshold Sets          | 12 configurable threshold sets with toolbox software                                    |           |           |     |           |     |
| Data Storage            | Store up to 1800 test results and built-in USB interface for file transfer and download |           |           |     |           |     |

#### Description

**TPN-35** 

TPN-35 main body, USB LINE,warranty card, Uaser guide, SC Connectors, Cleaning swabs, Carry bag

### FTTH Networks



### PACKAGING DISPLAY:



#### CONTACT US: OrienTEK Optical Technology Ltd. HEAD OFFICE:

Huaqiao Building, Qinheng Technology Park, North Bridge road, Nanjing, Jiangsu, China TEL: + 86 25 8687 0518 FAX: + 86 25 8687 0518 www.orientekot.com sales@orientekot.com

#### Export Control Regulations

The products and/or technical information presented in this publication may be subject to the application of the Foreign Exchange and Foreign Trade Act and other related laws and regulations in China. In addition, the Export Administration Regulations (EAR) of the United States may be applicable. In cases where exporting or reexporting the products and/or technical information presented in this publication, customers are requested to follow the necessary procedures at their own responsibility and