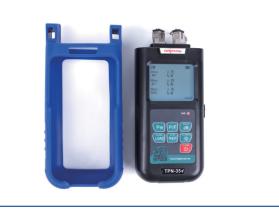

We integrate. You communicate.

# TPN-35 PON Optical Pwer



## Key Features

• For PON Network Testing

Meter

 Providing simultaneous measurement for all three wavelengths on the fiber (1490nm, 1550nm,1310nm).

 Used in Burst mode measurement of 1310nm upstream.

Test 3 wavelengths separately and simultaneously

One-year warranty and Three-year recommended calibration interval



## **PRODUCT FEATURES**



### Drop-proof



### Hand-held



Bracket



**Rubber Protect** 

### Specifications

| Optical Specifications  |                                                                                         |           |           |     |           |     |
|-------------------------|-----------------------------------------------------------------------------------------|-----------|-----------|-----|-----------|-----|
|                         | 1310                                                                                    |           | 1490      |     | 1550      |     |
| Measurement Range (DBm) | CW                                                                                      | +15 ~ -35 | +10 ~ -50 |     | +25 ~ -45 |     |
|                         | BW