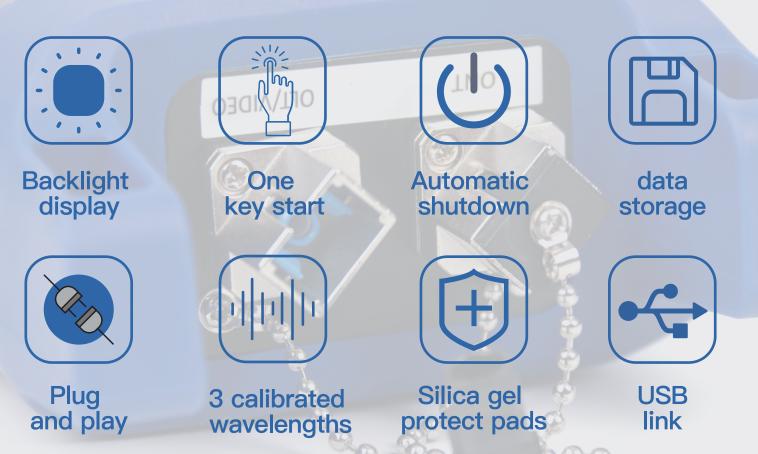

We integrate. You communicate.

# TPN-35 PON Optical Pwer



## Key Features

• For PON Network Testing

Meter

 Providing simultaneous measurement for all three wavelengths on the fiber (1490nm, 1550nm,1310nm).

 Used in Burst mode measurement of 1310nm upstream.

Test 3 wavelengths separately and simultaneously

One-year warranty and Three-year recommended calibration interval



## **PRODUCT FEATURES**



### Drop-proof



### Hand-held



Bracket



**Rubber Protect** 

### Specifications

| Optical Specifications  |                                                                                         |           |           |     |           |     |
|-------------------------|-----------------------------------------------------------------------------------------|-----------|-----------|-----|-----------|-----|
|                         | 1310                                                                                    |           | 1490      |     | 1550      |     |
| Measurement Range (DBm) | CW                                                                                      | +15 ~ -35 | +10 ~ -50 |     | +25 ~ -45 |     |
|