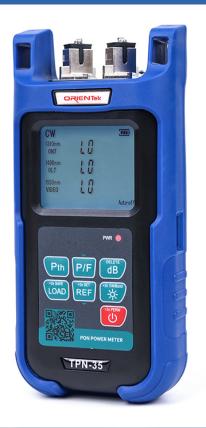

# TPN-35 PON Optical Pwer

## Key Features

• For PON Network Testing

Meter

 Providing simultaneous measurement for all three wavelengths on the fiber (1490nm, 1550nm,1310nm).

 Used in Burst mode measurement of 1310nm upstream.

Test 3 wavelengths separately and simultaneously